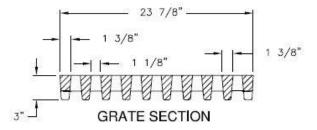

## 6900 6906 Assembly

CAUTION:

DO NOT DISASSEMBLE BOLTED GRATES. CHECK FRAME WIDTH INSIDE BEFORE SETTING SECTIONS IN CONCRETE.

(4) 1/2"-13 X 2 1/2" HEX HD S.S. CAP SCREWS W/SS LOCK & FLAT WASHERS

GRATE SECTION