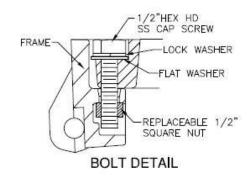

## 6900 6906 Assembly

CAUTION:

DO NOT DISASSEMBLE BOLTED GRATES. CHECK FRAME WIDTH INSIDE BEFORE SETTING SECTIONS IN CONCRETE.

(4) 1/2"-13 X 2 1/2" HEX HD S.S. CAP SCREWS W/SS LOCK & FLAT WASHERS

GRATE SECTION