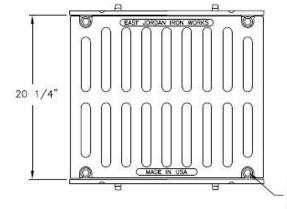

## 6900 Series

Airport Trench Grate and Frame Bolted Extra Heavy Duty

## **Specification**

Manufacturer

Grate Material: Ductile Iron (70-50-05)
Design Load: Extra Heavy Duty
Open Area 150 SQ IN
Coating: Undipped
Certification: ASTM A48 ASTM A536
Country of Origin: USA

DISCLAIMER - The customer and the customer's architects, engineers, consultants, and other professionals are completely responsible for the selection installation and maintenance of any product purchased from Trench Drain Supply and/or its manufacturers. TRENCH DRAIN SUPPLY MAKES NO WARRANTY, EXPRESS OR IMPLIED, AS TO THE SUITABILITY, DESIGN, MERCHANTIBILITY, OR FITNESS OF THE PRODUCT FOR CUSTOMERS APPLICATION. The drawing and information provided remain the property and copyright of the manufacturer listed. The manufacturer reserves the right to modify specification without notice.