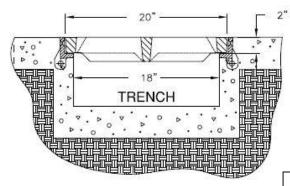

## 6900 6906 Assembly

CAUTION:

DO NOT DISASSEMBLE BOLTED GRATES. CHECK FRAME WIDTH INSIDE BEFORE SETTING SECTIONS IN CONCRETE.

(4) 1/2"-13 X 2 1/2" HEX HD S.S. CAP SCREWS W/SS LOCK & FLAT WASHERS

GRATE SECTION